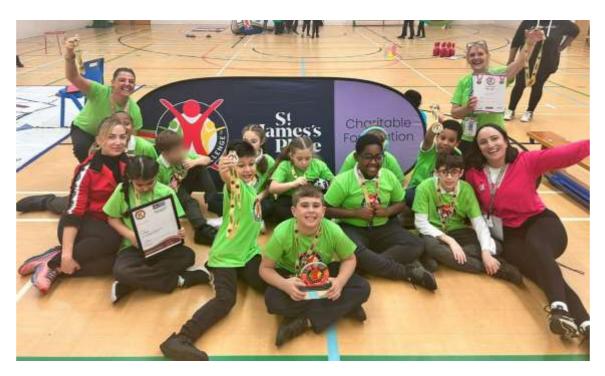

#### Penathlon

On Wednesday Green Class competed in the Wandsworth Primary Penathlon competition. CONGRATULATIONS to Green Class as they won and retained their title from last year.

https://panathlon.com/