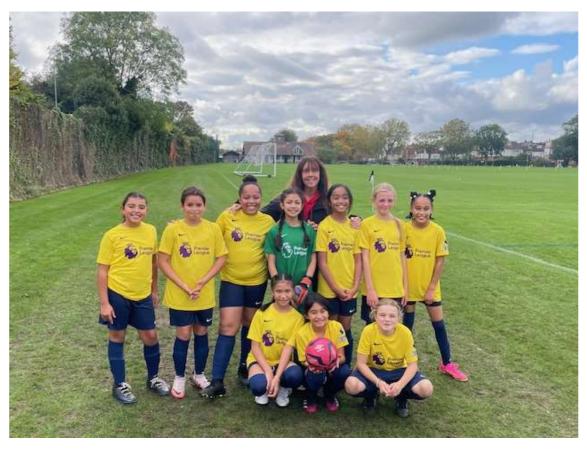

Our first football tournament of the year also took place this week: The Trinity Cup. The boys team played on Tuesday and the girls on Wednesday with both teams unbeaten throughout the tournament. Unfortunately, with a few too many draws the teams did not progress to the final, however, neither team conceded a goal and not even the eventual winners could break down our defence. Teams played with an excellent work rate, good sportsmanship and the goalkeepers made some excellent saves. Well done to all of the players for representing the school in such a positive way.

Boys Team = Joshua Amarteifio 5C | Gavriel Samuel 5C | Aadyn Hamsher 6T | Jacob Orenzo-Easton 6G | Kenzou French 6T | Joe Gough 6G | Ivor Somorjay 6G | Cairan Rivera-Barrett 6G | Sebastian Herrera 6T | Rocky Bubb-Burridge 6G

Player of the Tournament - Joe Gough / Kenzou French

Girls Team = Otega Dinham-Atakpo 6T | Aaliyah Fulong 6T | Alexis Ducusin 6T | Damaris Calderon-Guillen 6T | Martina Barbarossa 6G | Gael Boa 6G | Ava Stuart 5L | Natalia Barona 5C | Nevaeh McDonald 5C | Kacie Preece 5C

Player of the Tournament - Martina Barbarossa / Nevaeh McDonald